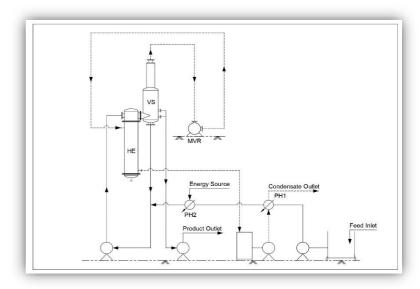

## Energy Recovery System (ERS)

## **Product Description:**

Energy Recovery System (ERS) is newly, first time Designed and upgraded version of MVRE Technology which has the unique features of zero maintenance and consistence performance having the lowest operating cost ever. The Patent Application has been filed for this product. ERS is specially designed for those clients who do not have steam as heating media and want to achieve minimum of operating cost with Zero Carbon Foot Print. Key features of ERS System is as below.

## Key Features:

- Patent (Applied) Technology
- Zero Carbon Foot Print
- Run on Only Electrical Energy Only
- Hybrid Model Also Available
- Lowest in Operating Cost
- No Maintenance due to Static Design
- Consistence Performance
- Mobile/Portable system
- Pre-Assembled and Pre-Tested System
- Compact Design
- Lowest Foot Print
- Easy to transport
- No Site cost (Except Utilities)
- Plug & Day System
- Saves Project Duration as well as Money
- Range: 1KLD to 20KLD
- ➤ MOC: SS-304, SS-316, Titanium and Customized