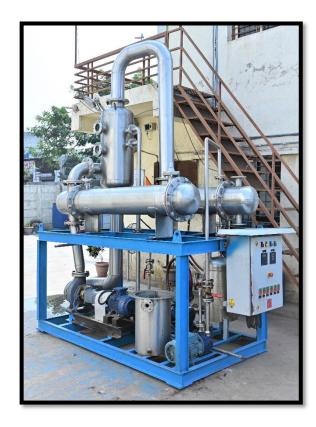

## Skid Mounted Evaporator

- Skid Mounted evaporator is same as Forced circulation Evaporator but it is the compact design of Multiple effect evaporator.
- ➤ It's most selling product which suits current market's requirement it has so many beneficial features.

## **\*** Key Features:

- Low In Capex
- Compact Design
- Easy to transport
- lowest in foot print
- No Site cost (Except Utilities)
- Portable & Pre assembled system
- Saves project duration as well as money